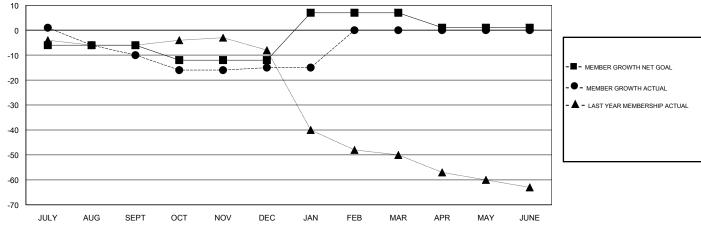

## District 11 C1

Results as of: 01/31/2018

| Clubs                 |               |           |               | Members               |                           |                         |                                              |
|-----------------------|---------------|-----------|---------------|-----------------------|---------------------------|-------------------------|----------------------------------------------|
| RESULTS FOR 2017-2018 |               |           |               | RESULTS FOR 2017-2018 |                           |                         |                                              |
| QUARTER               | NEW CLUB GOAL | NEW CLUBS | DROPPED CLUBS | QUARTER               | MEMBER GROWTH NET<br>GOAL | MEMBER GROWTH<br>ACTUAL | DROPPED MEMBERS ACTUAL (including transfers) |
| JULY/AUG/SEPT         | 0             | 0         | 1             | JULY/AUG/SEPT         | -6                        | 10                      | 19                                           |
| OCT/NOV/DEC           | 0             | 0         | 0             | OCT/NOV/DEC           | -6                        | 29                      | 33                                           |
| JAN/FEB/MAR           | 1             | 0         | 1             | JAN/FEB/MAR           | 19                        | 3                       | 2                                            |
| APR/MAY/JUNE          | 0             | 0         | 0             | APR/MAY/JUNE          | -6                        | 0                       | 0                                            |